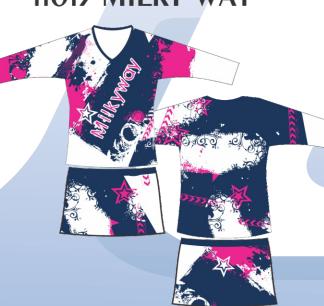

## CHERLEADING



At Fana Sports, we specialize in *SUBLIMATION*.

From doing custom jerseys, tracksuits, balls, ties, promotional items, etc. We offer two types of *SUBLIMATION* styles, *FULLY SUBLIMATED & HYBRID. Fully* sublimated is where the whole garmit is custom made, as for the hybrid model it is half sublimated and the other half is cut and sewed.

A sublimated uniform allows you to incorporate logos, numbers, names and sponsors onto an exciting, unique and exclusive design.

\*\*Please note that you can personalize your order, these are just an example\*\*















11002 VERONICA



11003 CAROLINA



11004 CONDOR



11005 CORONA



11007 AQUARIUS



11008 CINDERELLA



11011 GEMS



11012 TROJAN



11013 SWATCH



11014 ELAGANTE



11015 MILKY WAY