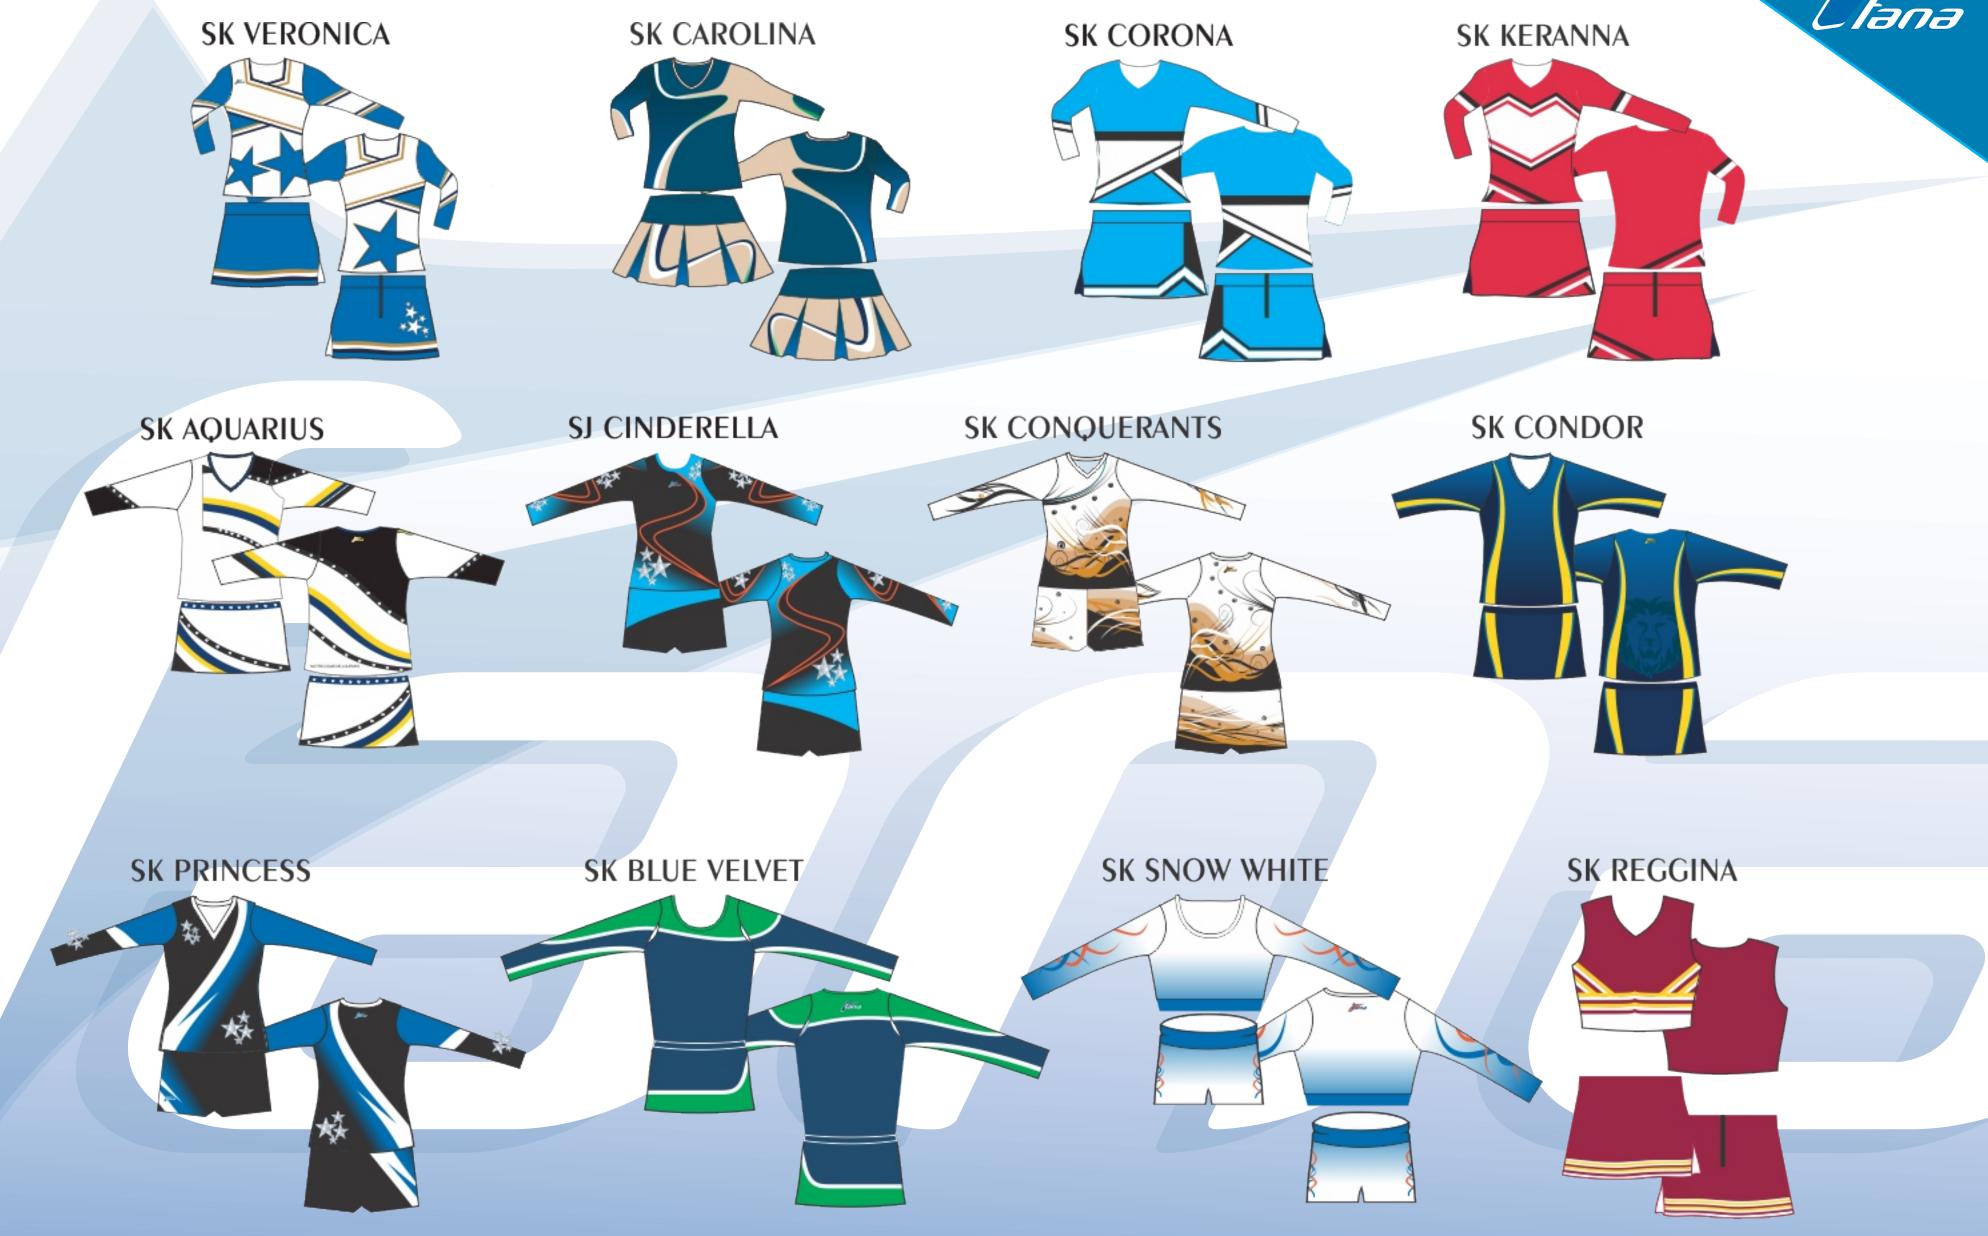

## CHERLEADING

At Fana Sports, we specialize in *SUBLIMATION*.

From doing custom jerseys, tracksuits, balls, ties, promotional items, etc. We offer two types of *SUBLIMATION* styles, *FULLY SUBLIMATED & HYBRID. Fully* sublimated is where the whole garmit is custom made, as for the hybrid model it is half sublimated and the other half is cut and sewed.

A sublimated uniform allows you to incorporate logos, numbers, names and sponsors onto an exciting, unique and exclusive design.

\*\*Please note that you can personalize your order, these are just an example\*\*

11002 VERONICA

11003 CAROLINA

11004 CONDOR

11005 CORONA

11007 AQUARIUS

11008 CINDERELLA

11011 GEMS

11012 TROJAN

11013 SWATCH

11014 ELAGANTE

11015 MILKY WAY