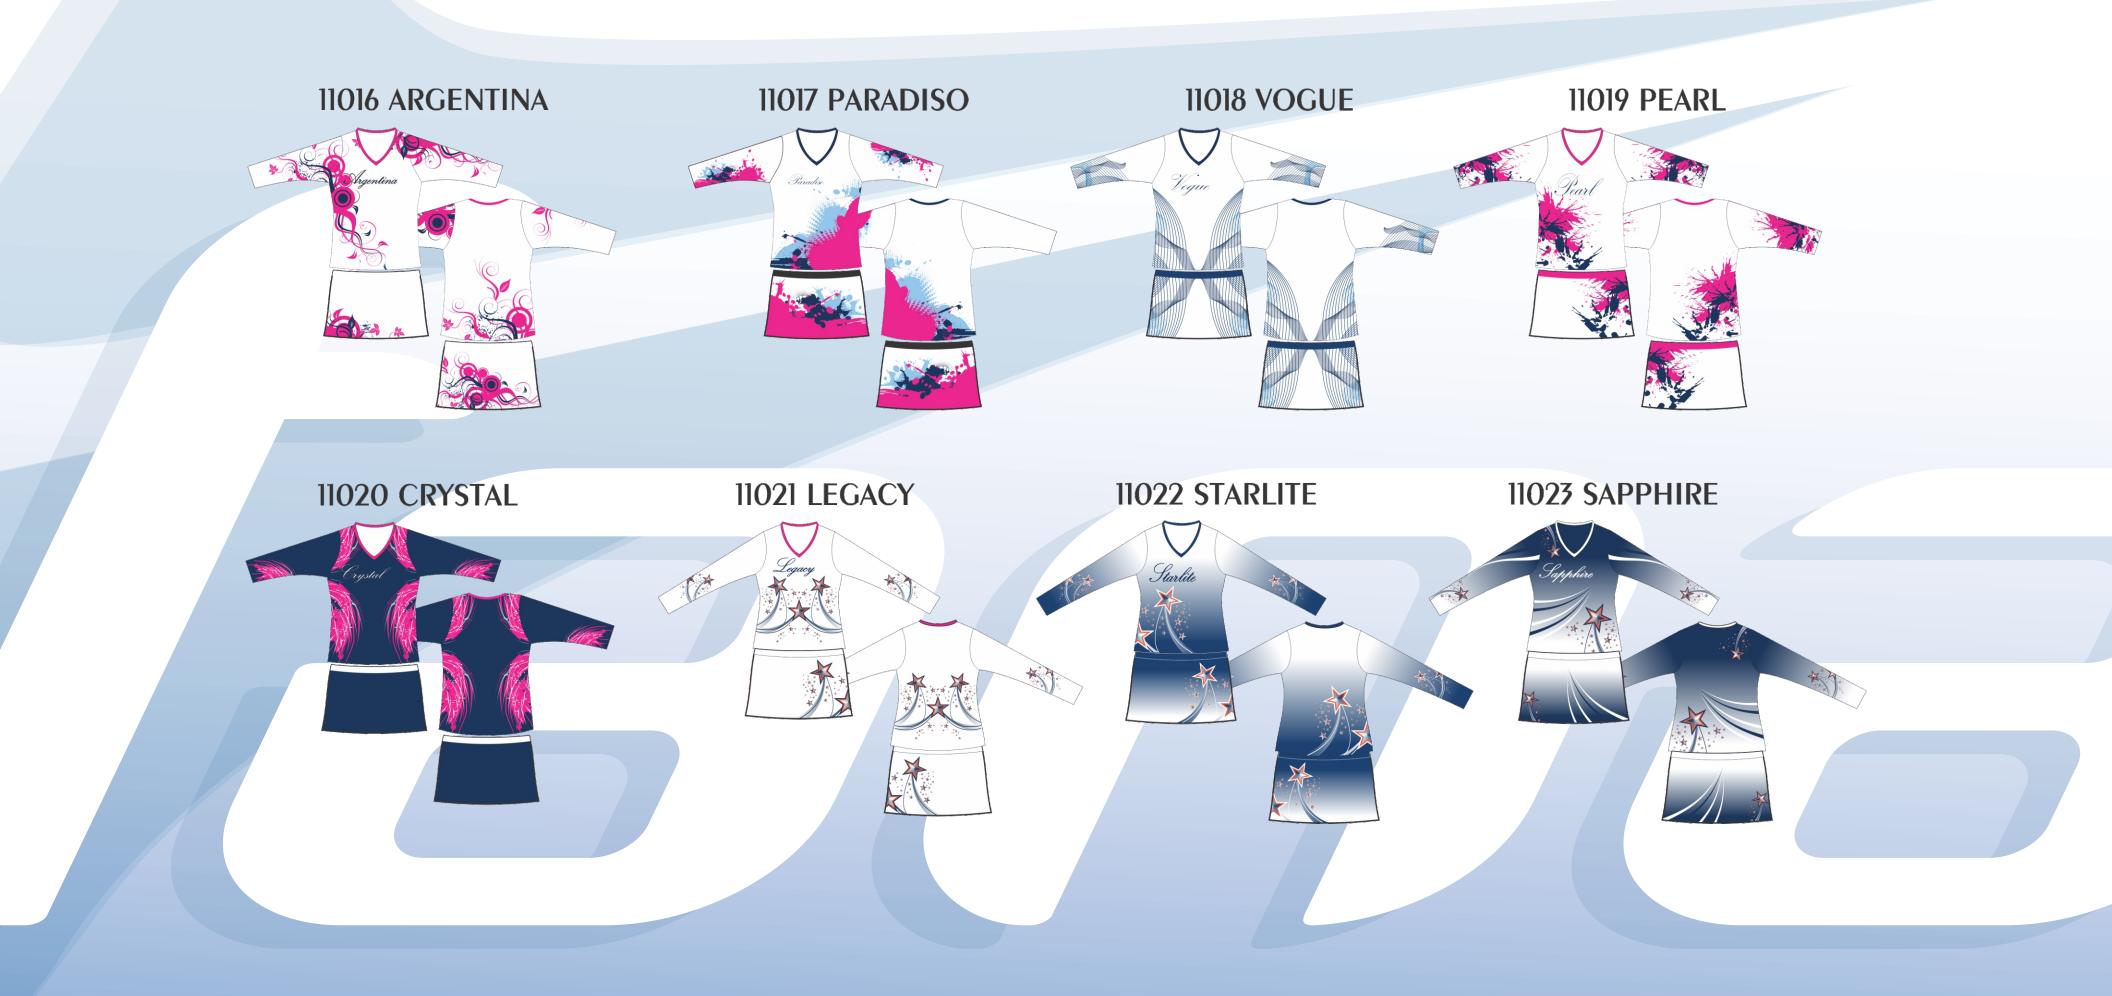

A sublimated uniform allows you to incorporate logos, numbers, names and sponsors onto an exciting, unique and exclusive design.

\*\*Please note that you can personalize your order, these are just an example\*\*