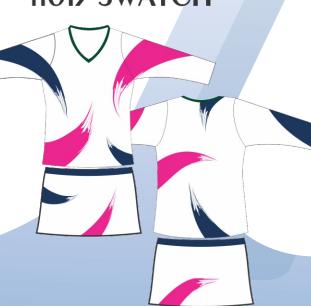

## CHERLEADING



At Fana Sports, we specialize in *SUBLIMATION*.

From doing custom jerseys, tracksuits, balls, ties, promotional items, etc. We offer two types of *SUBLIMATION* styles, *FULLY SUBLIMATED & HYBRID. Fully* sublimated is where the whole garmit is custom made, as for the hybrid model it is half sublimated and the other half is cut and sewed.

A sublimated uniform allows you to incorporate logos, numbers, names and sponsors onto an exciting, unique and exclusive design.

\*\*Please note that you can personalize your order, these are just an example\*\*















11002 VERONICA



11003 CAROLINA



11004 CONDOR



11005 CORONA



11007 AQUARIUS



11008 CINDERELLA



11011 GEMS



11012 TROJAN



11013 SWATCH



11014 ELAGANTE



11015 MILKY WAY