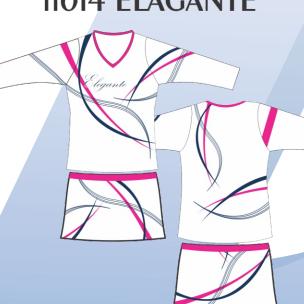

## CHERLEADING



At Fana Sports, we specialize in *SUBLIMATION*.

From doing custom jerseys, tracksuits, balls, ties, promotional items, etc. We offer two types of *SUBLIMATION* styles, *FULLY SUBLIMATED & HYBRID. Fully* sublimated is where the whole garmit is custom made, as for the hybrid model it is half sublimated and the other half is cut and sewed.

A sublimated uniform allows you to incorporate logos, numbers, names and sponsors onto an exciting, unique and exclusive design.

\*\*Please note that you can personalize your order, these are just an example\*\*















11002 VERONICA



11003 CAROLINA



11004 CONDOR



11005 CORONA



11007 AQUARIUS



11008 CINDERELLA



11011 GEMS



11012 TROJAN



11013 SWATCH



11014 ELAGANTE



11015 MILKY WAY