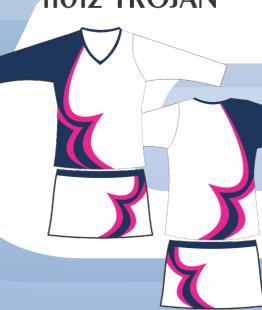

11002 VERONICA

11003 CAROLINA

11004 CONDOR

11005 CORONA

11007 AQUARIUS

11008 CINDERELLA

11011 GEMS

11012 TROJAN