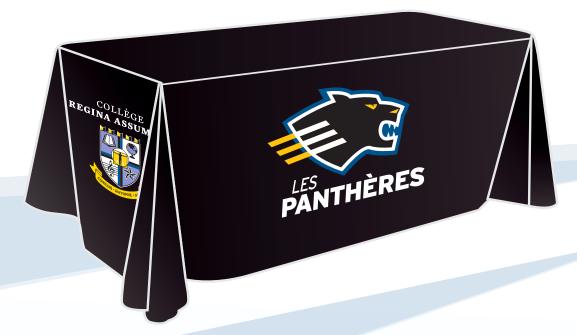

# PROMOTIONAL ITEMS

At Fana Sports, we specialize in **SUBLIMATION**. From doing custom jerseys, tracksuits, balls, ties, promotional items, etc. We offer two types of **SUBLIMATION** styles, **FULLY SUBLIMATED & HYBRID**. Fully sublimated is where the whole garmit is custom made, as for the hybrid model it is half sublimated and the other half is cut and sewed.

A sublimated uniform allows you to incorporate logos, numbers, names and sponsors onto an exciting, unique and exclusive design.

\*\*Please note that you can personalize your order, these are just an example\*\*