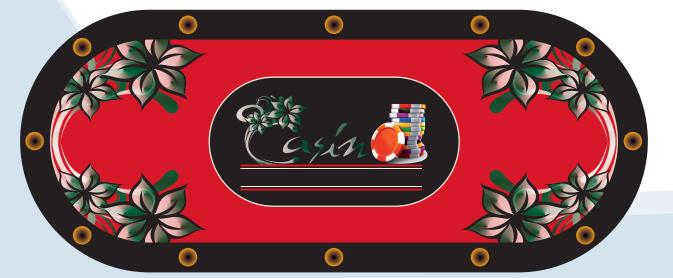

# PROMOTIONAL ITEMS



At Fana Sports, we specialize in **SUBLIMATION**. From doing custom jerseys, tracksuits, balls, ties, promotional items, etc. We offer two types of **SUBLIMATION** styles, **FULLY SUBLIMATED & HYBRID**. Fully sublimated is where the whole garmit is custom made, as for the hybrid model it is half sublimated and the other half is cut and sewed.

A sublimated uniform allows you to incorporate logos, numbers, names and sponsors onto an exciting, unique and exclusive design.

\*\*Please note that you can personalize your order, these are just an example\*\*













POOL TABLE



**BANNERS** 







**TUQUES** 



## **SCARFS**



#### **TEAM BAG**



### **SEAT MAT**



## BOTTLES