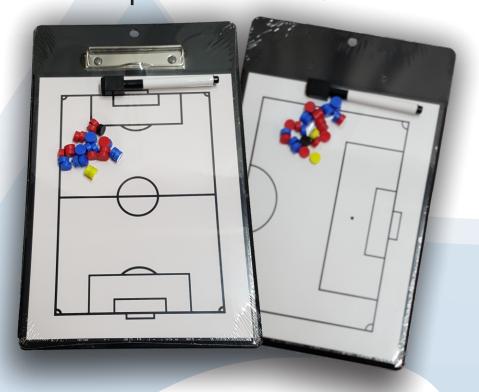

We are also a distributor of Legea and Givova, and we sell accessories.

Plastic Clipboard Magnet Black 24x38cm

Small Plastic Coachboard Green 24x40cm

Assorted Disc Cones

(Packs of 50)

2 Sided Magnetic Coachboard - Large 60x90cm