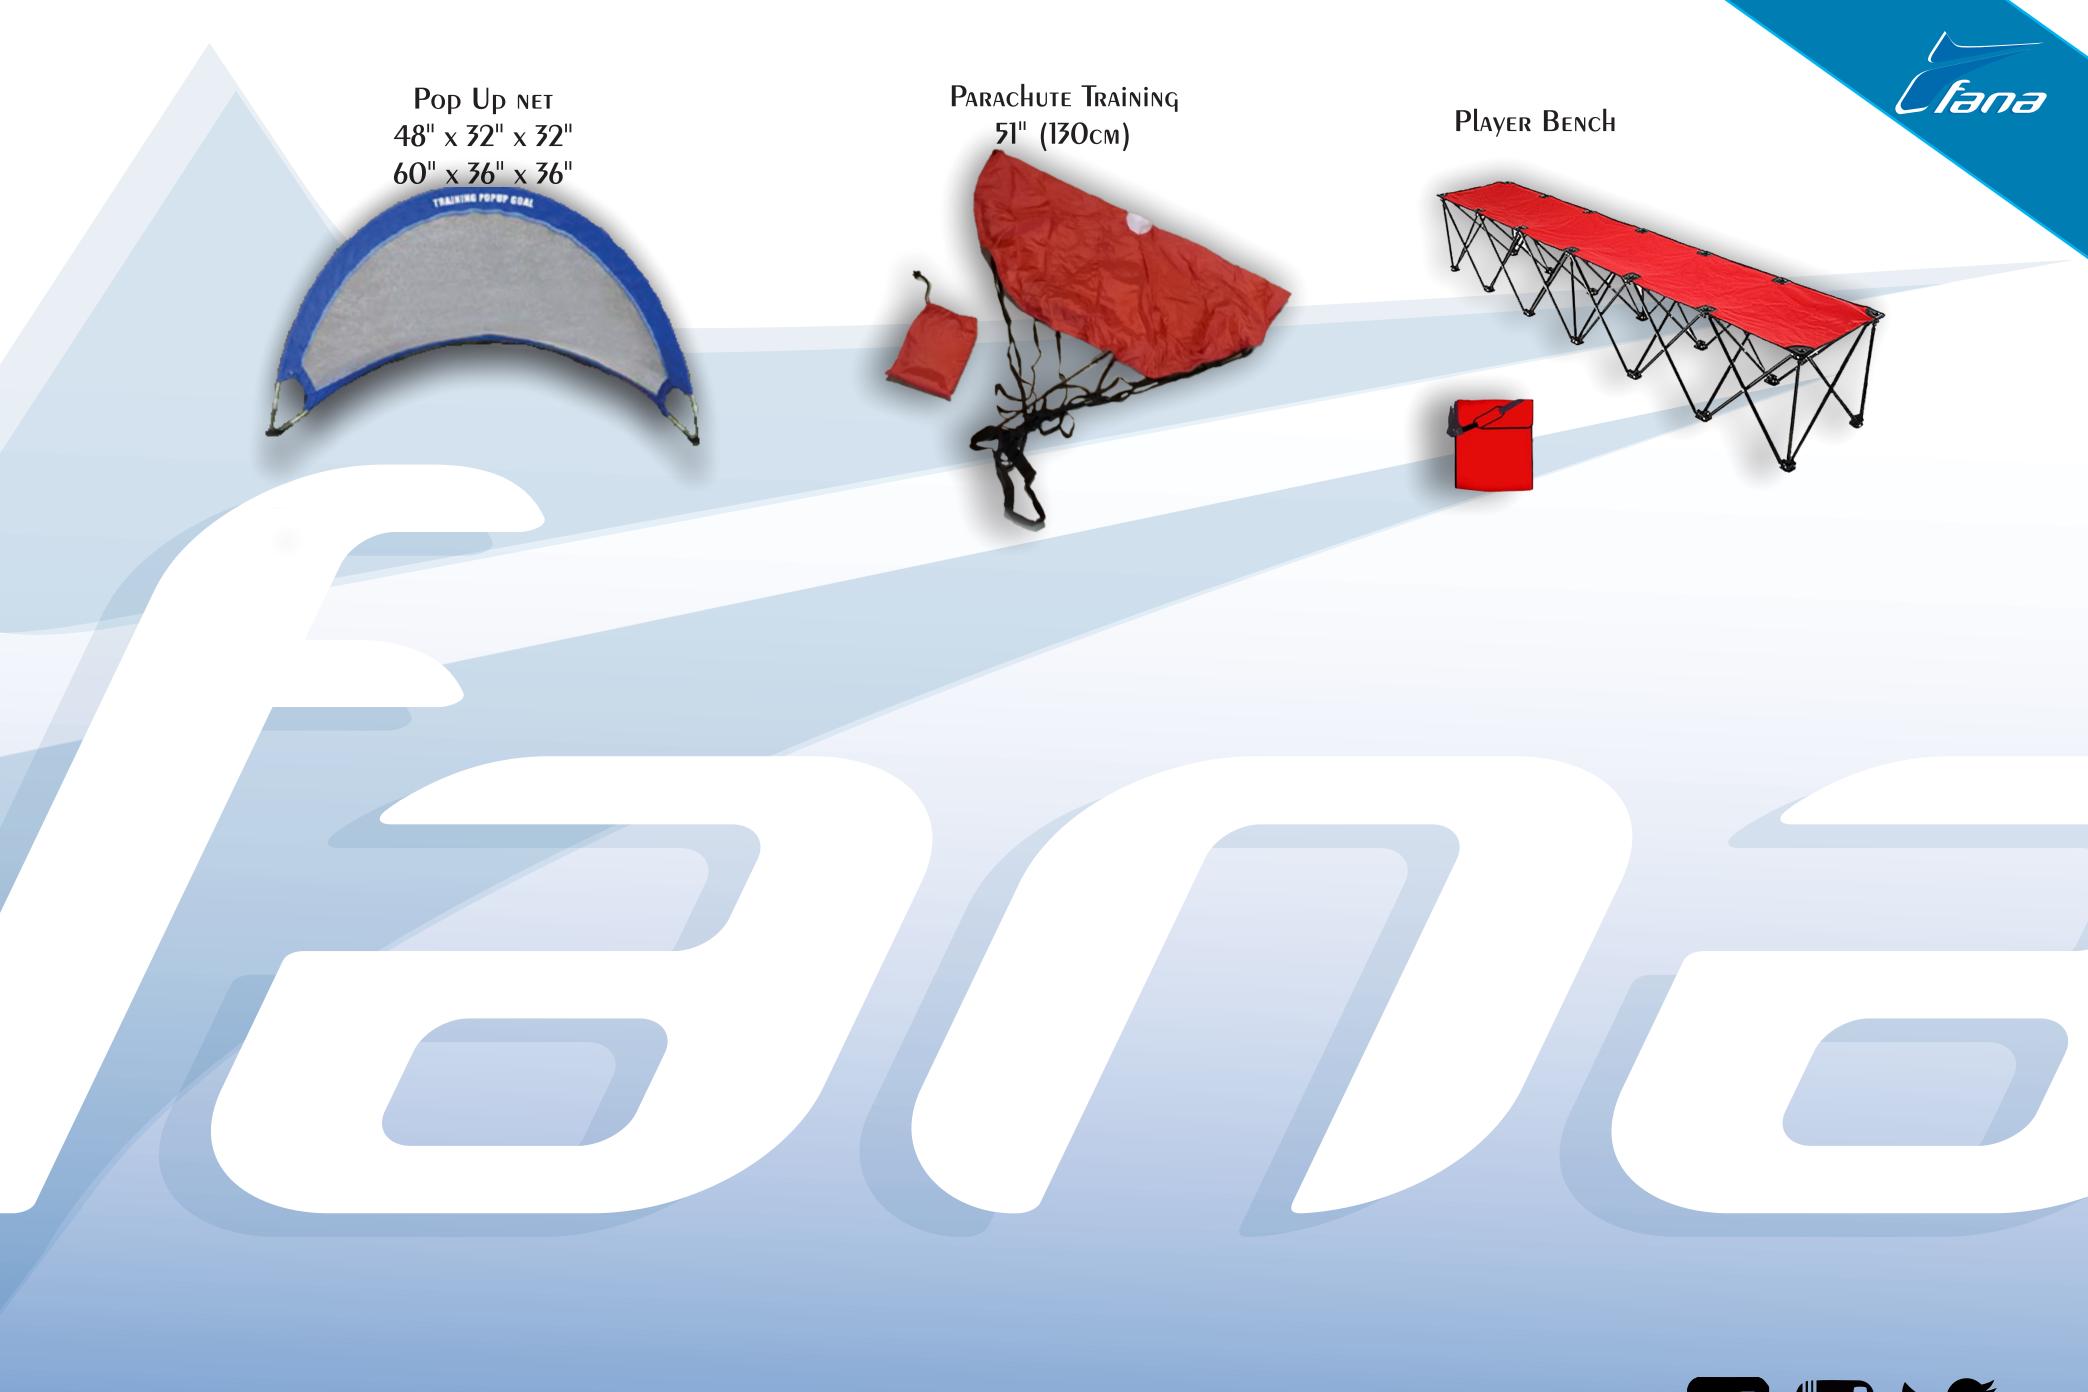

We are also a distributor of Legea and Givova, and we sell accessories.

Plastic Clipboard Magnet Black 24x38cm

Small Plastic Coachboard Green 24x40cm

Assorted Disc Cones

(Packs of 50)

2 Sided Magnetic Coachboard - Large 60x90cm

9" Orange Cones Numbered (Packs of 10)

Yellow Stick with 12" Orange Cones