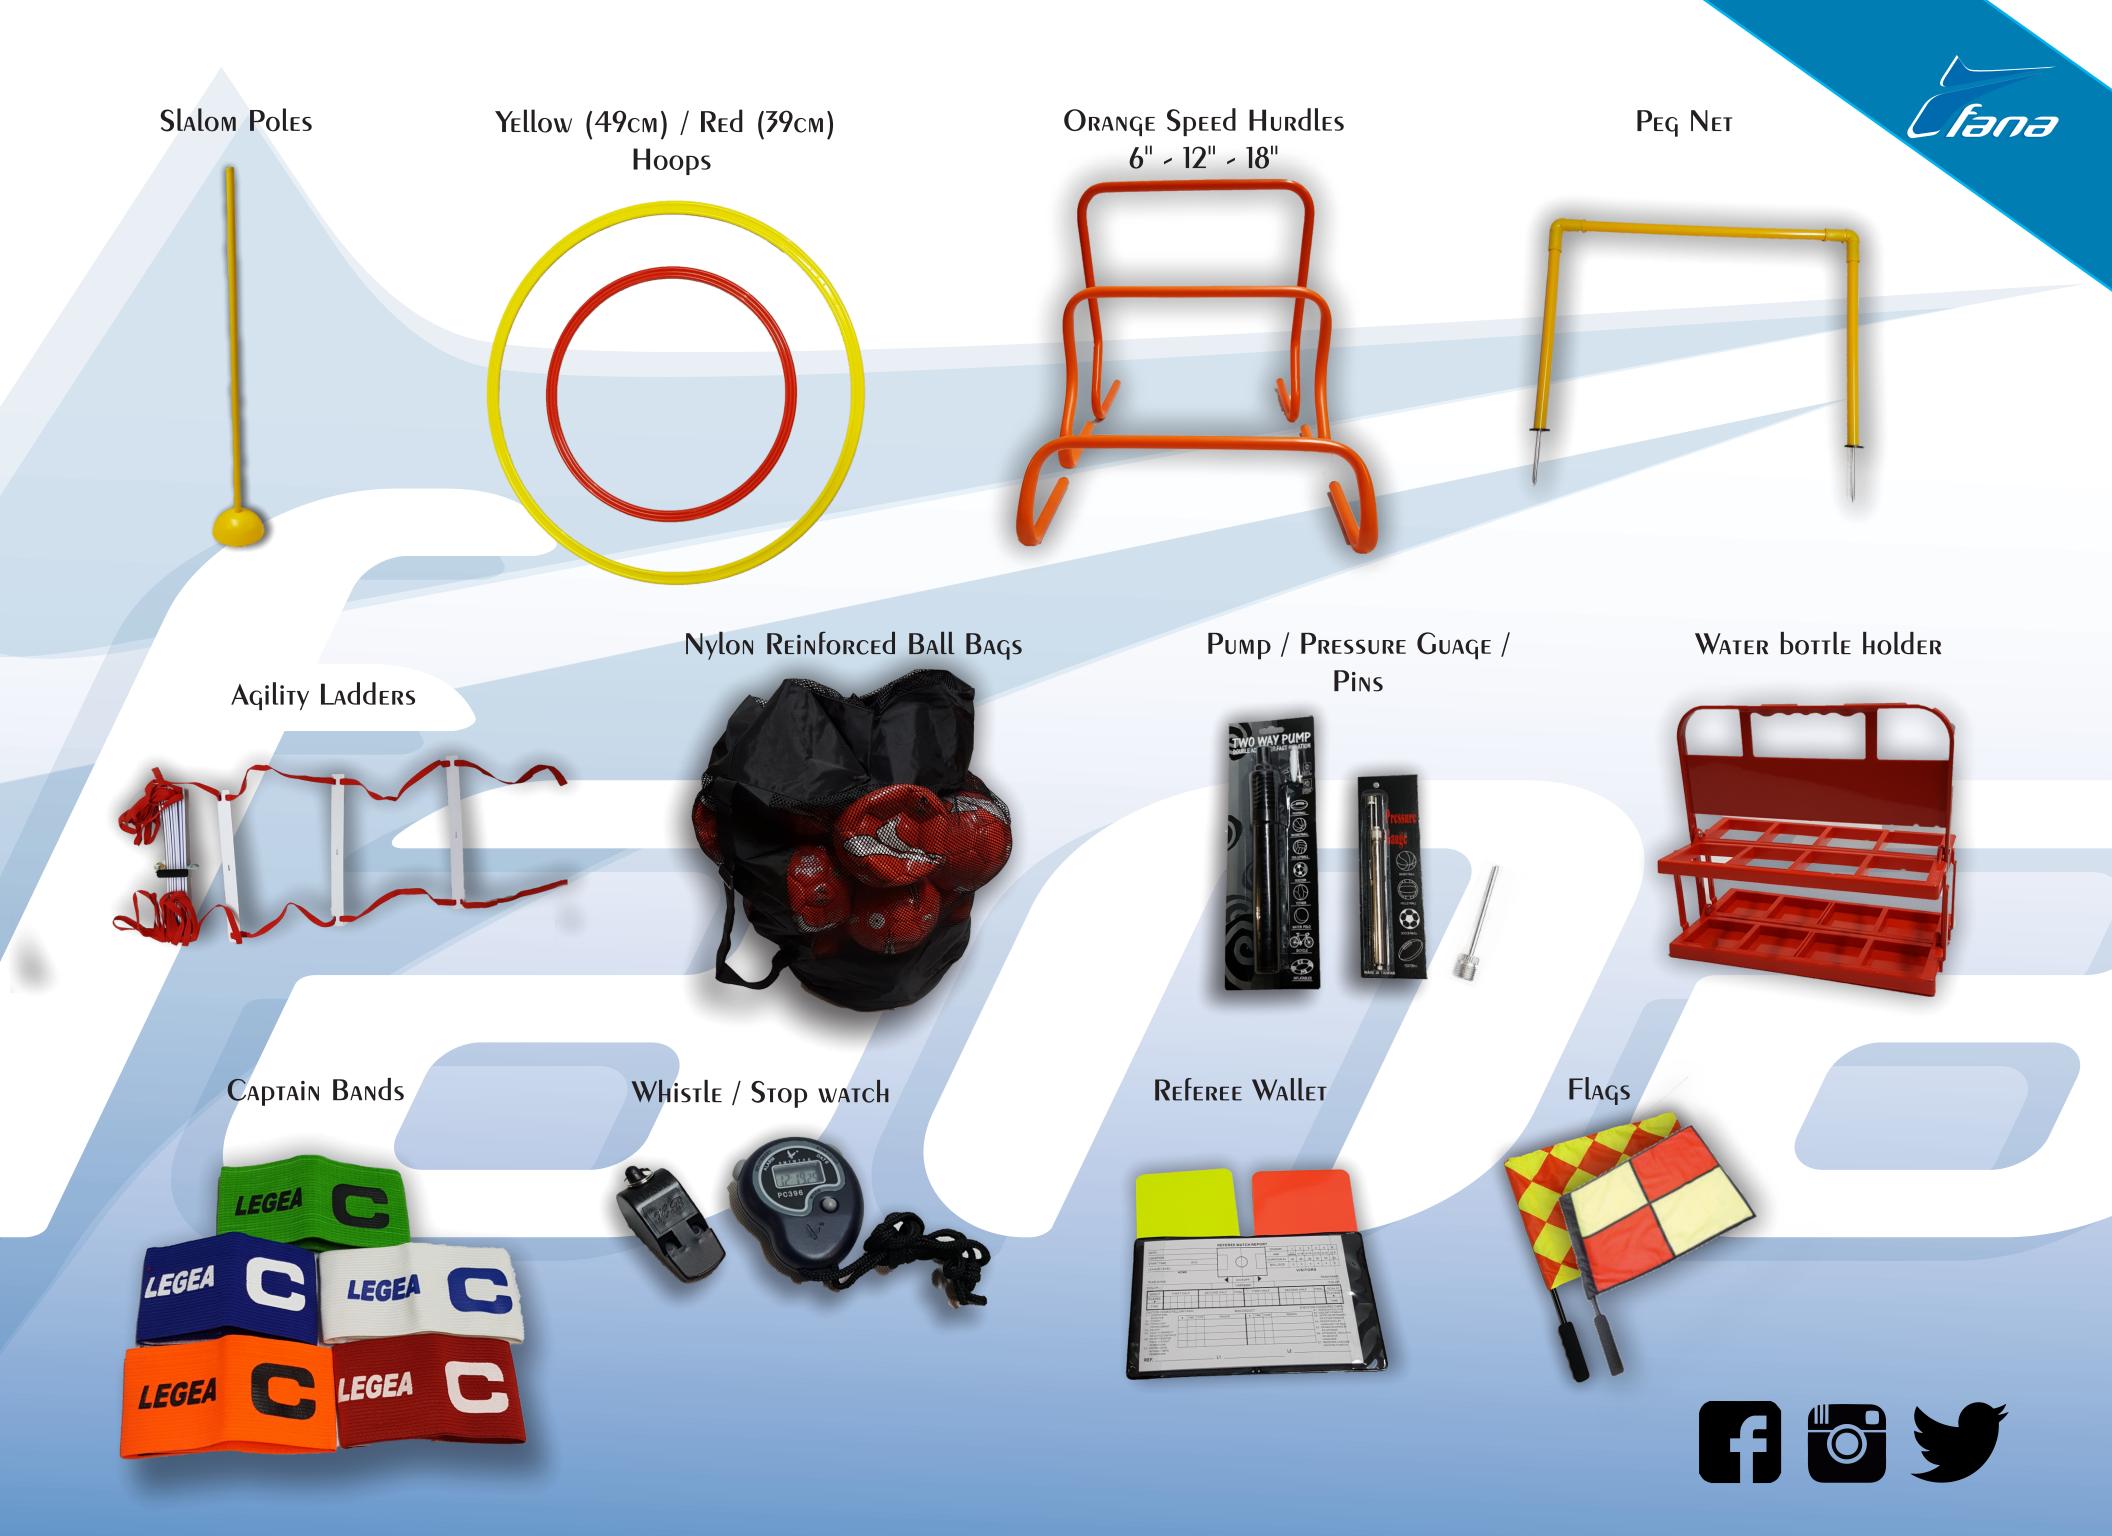

We are also a distributor of Legea and Givova, and we sell accessories.

Plastic Clipboard Magnet Black 24x38cm

Small Plastic Coachboard Green 24x40cm

Assorted Disc Cones

(Packs of 50)

2 Sided Magnetic Coachboard - Large 60x90cm

9" Orange Cones Numbered (Packs of 10)

Yellow Stick with 12" Orange Cones