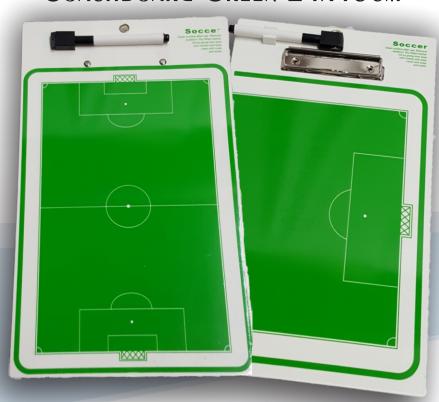

We are also a distributor of Legea and Givova, and we sell accessories.

Plastic Clipboard Magnet Black 24x38cm

Small Plastic Coachboard Green 24x40cm

Assorted Disc Cones

(Packs of 50)

2 Sided Magnetic Coachboard - Large 60x90cm