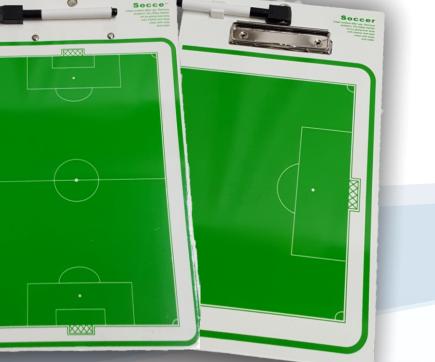

We are also a distributor of Legea and Givova, and we sell accessories.

Plastic Clipboard Magnet Black 24x38cm

Small Plastic Coachboard Green 24x40cm

Assorted Disc Cones

(Packs of 50)

2 Sided Magnetic Coachboard - Large 60x90cm