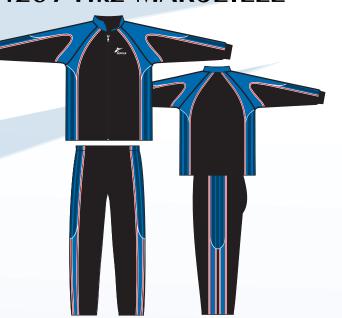

15201 Hk2 PORTO KIT

15201 Hk2 PORTO KIT

14209 Hk2 MARSEILLE

14215 Hk2 MARAVILLA

15301 Hk2 PORTO KIT

15302 Hk2 DIAMOND

22"

22"