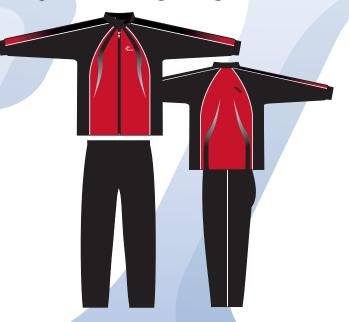

15201 Hk2 PORTO KIT

15201 Hk2 PORTO KIT

14209 Hk2 MARSEILLE

14215 Hk2 MARAVILLA

15301 Hk2 PORTO KIT

15302 Hk2 DIAMOND

22"

22"