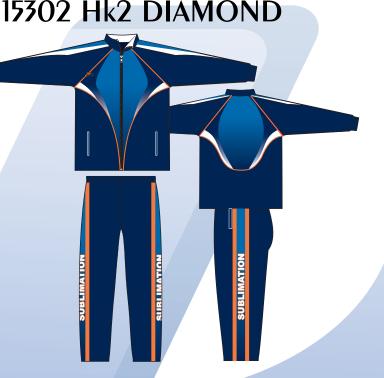

15201 Hk2 PORTO KIT

15201 Hk2 PORTO KIT

14209 Hk2 MARSEILLE

14215 Hk2 MARAVILLA

15301 Hk2 PORTO KIT

15302 Hk2 DIAMOND

22"

22"