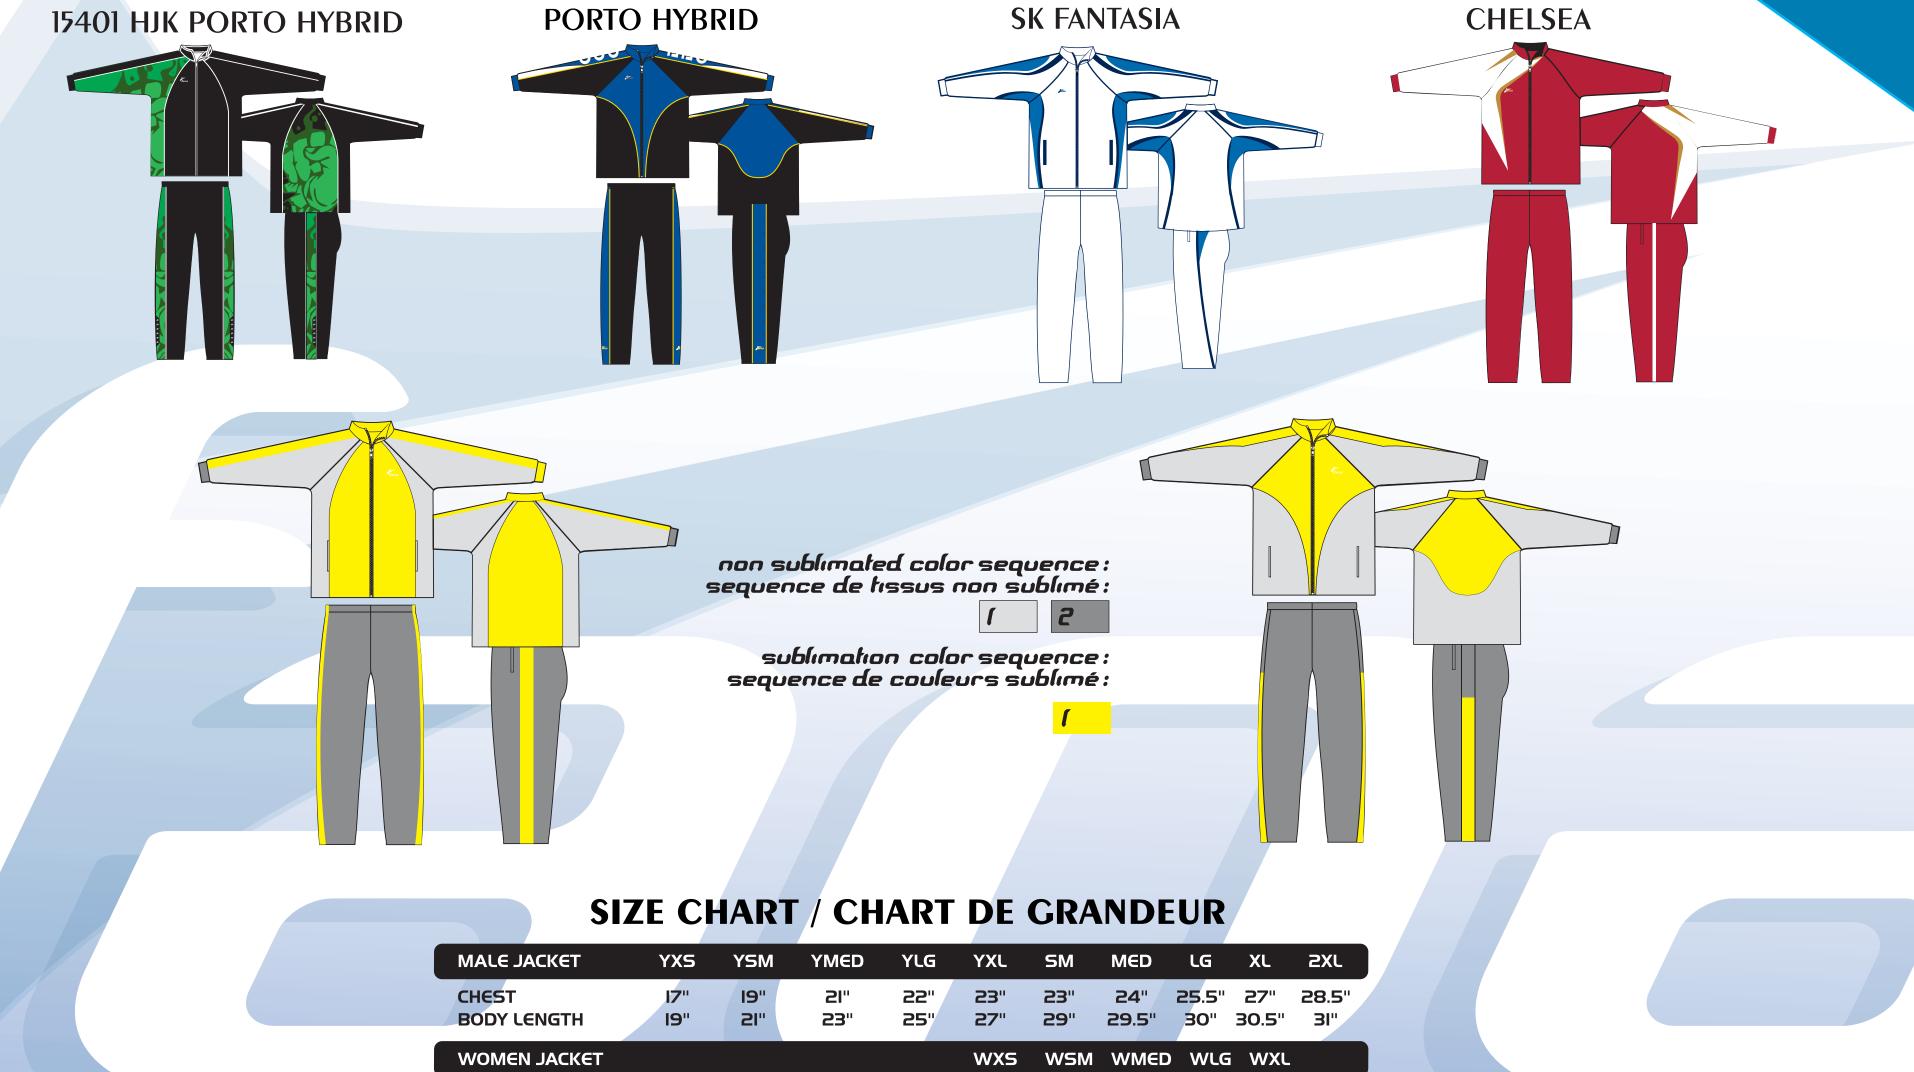

YXL

27"

29.5"

**WXS** 

26"

27"

YLG

24"

29"

23"

24"

SM

30"

30"

WSM

28"

CHEST

WAIST

WAIST

**INSEAM** 

**INSEAM** 

**BODY LENGTH** 

MALE PANTS

**WOMEN PANTS** 

YXS

20"

26"

**YSM** 

21"

27"

**YMED** 

22"

28"

WSM WMED WLG WXL

23"

26"

MED

33"

31"

32"

29"

24" 25.5"

XL

37"

33"

34" 36"

30.5" 32"

2XL

39"

33"

26.5" 27"

35"

32"

WMED WLG WXL