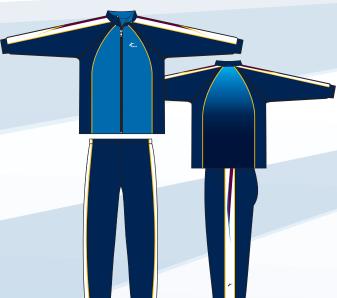

15201 Hk2 PORTO KIT

15201 Hk2 PORTO KIT

14209 Hk2 MARSEILLE

14215 Hk2 MARAVILLA

15301 Hk2 PORTO KIT

15302 Hk2 DIAMOND

22"

22"