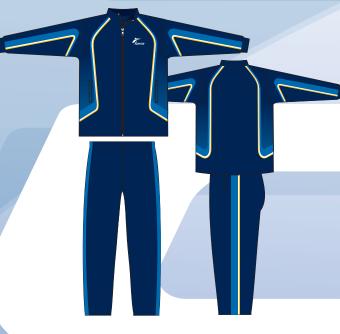

15201 Hk2 PORTO KIT

15201 Hk2 PORTO KIT

14209 Hk2 MARSEILLE

14215 Hk2 MARAVILLA

15301 Hk2 PORTO KIT

15302 Hk2 DIAMOND

22"

22"